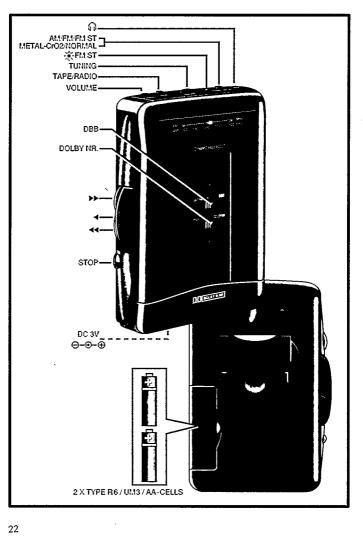

### Batteries

4

GB

Insert as indicated two alkaline batteries, type R6, UM3 or AA. Remove the batteries if exhausted or if they are not to be used for a long time.

### Mains adapter

Connect a mains adapter to the 3V DC socket. The adapter must supply 3V DC  $\oplus$ - $\bigcirc$ - $\bigcirc$ , minuspole  $\bigcirc$  to the 1.3 mm centre pin of the 3.4 mm socket.

## RADIO RECEPTION

- Set TAPE/RADIO to RADIO.
- Connect headphones to G PHONES.
- Set AM/FM/FM ST to AM (=MW), FM (mono) or to FM ST (stereo).
- Tune to the desired radio station using **TUNING**. The headphone lead will function as FM-aerial.
- Adjust the sound with VOLUME and DBB (bass).
- If AM/FM/FM ST is in position FM ST, you will hear FM stereo programmes in stereo. The FM ST \*\* indicator will light up then. The disturbing noise due to a weak FM stereo signal can be suppressed by setting AM/FM/FM ST to FM (mono). The FM ST \*\* indicator then goes out and you hear the programme in mono.
- The set is switched off when TAPE/RADIO is in position TAPE and no cassette player button is pressed.

## PLAYING BACK CASSETTES

- Set TAPE/RADIO to TAPE.
- Connect headphones to G.
- Open the cassette holder and insert the cassette in it with the open part facing the buttons.
- Set the METAL-CrO<sub>2</sub> / NORMAL selector to:
- -METAL-CrO2 for METAL (IEC VI) or CHROME (IEC II) cassettes
- NORMAL for NORMAL (IEC I) cassettes
- Adjust DOLBY NR DD (noise reduction) ON or OFF.
- To start playback, press ◀.
- Adjust the sound with VOLUME and DBB (bass).
- To stop, press STOP and the set is switched off.
- -At the end of the tape the ◄ button is automatically released and the set is switched off.
- Fast Winding: Press *et al.* Press **STOP** to stop fast winding and also when the tape has reached it's end.